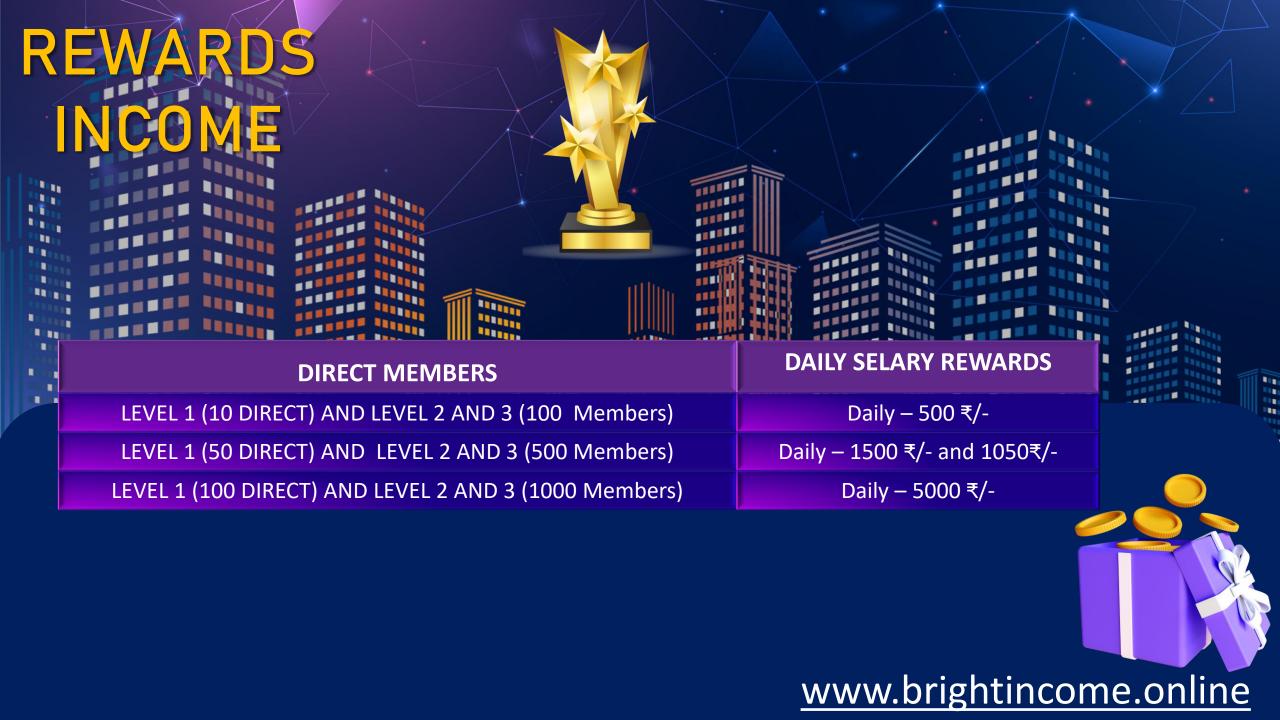

rtunately, it going well every day. The world's biggest liquidity market is waiting for you to gain more profit with BRIGHT INCOME.



## VISION





Our Vision is to utilize every minute of every person to make a system more powerful. We want to develop a program highly recommended by our investors and partners. We offer our customers the lowest possible BRIGHT INCOME and high profit. Let's make your dream come true with our fast and worldwide growing platform.







### DIRECT INCOME



5%(One Time) + ₹25/Day up to 90 Days

OR ₹100/Day up to 90 Days



- 1. If Your Direct Sponsor ₹12000 Then You Bill Get ₹25/Day Extra Up To 90 Days.
- If Your Direct Sponsor ₹60000 Then You Bill Get ₹100/Day Extra Up To 90 Days.



**PACKAGES** 

6000₹/-12000₹/-



**EVERY REFERRAL** 

500₹/-

500₹/-











# DIFFERENCE INCOME

5%-25%

| S.P           | INCOME |
|---------------|--------|
| 4999          | 5%     |
| 5000-14999    | 7.5%   |
| 15000-39999   | 10%    |
| 40000-69999   | 12%    |
| 70000-149999  | 15%    |
| 150000-299999 | 17.5%  |
| 3L- 499999    | 20%    |
| 5L – 10 L     | 25%    |



50% BUSINESS OF BIG LEG OR 50% BUSINESS OTHER LEG.





**REWARD** 



**RANK**