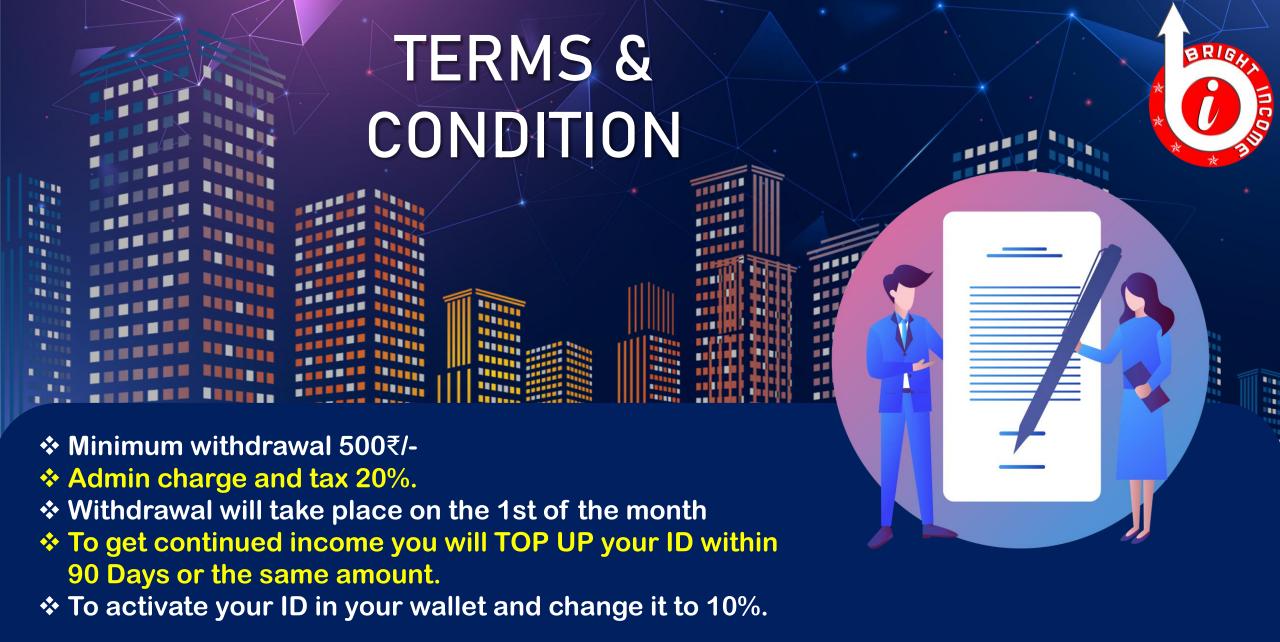

unately, it going well every day. The world's biggest liquidity market is waiting for you to gain more profit with BRIGHT INCOME.



## VISION





Our Vision is to utilize every minute of every person to make a system more powerful. We want to develop a program highly recommended by our investors and partners. We offer our customers the lowest possible BRIGHT INCOME and high profit. Let's make your dream come true with our fast and worldwide growing platform.







### DIRECT INCOME



5%(One Time) + ₹25/Day up to 90 Days

OR ₹100/Day up to 90 Days



- 1. If Your Direct Sponsor ₹12000 Then You Bill Get ₹25/Day Extra Up To 90 Days.
- If Your Direct Sponsor ₹60000 Then You Bill Get ₹100/Day Extra Up To 90 Days.



**PACKAGES** 

6000₹/-12000₹/-



**EVERY REFERRAL** 

500₹/-

500₹/-











# DIFFERENCE INCOME

5%-25%

| S.P           | INCOME |
|---------------|--------|
| 4999          | 5%     |
| 5000-14999    | 7.5%   |
| 15000-39999   | 10%    |
| 40000-69999   | 12%    |
| 70000-149999  | 15%    |
| 150000-299999 | 17.5%  |
| 3L- 499999    | 20%    |
| 5L – 10 L     | 25%    |



50% BUSINESS OF BIG LEG OR 50% BUSINESS OTHER LEG.





**REWARD** 



**RANK**