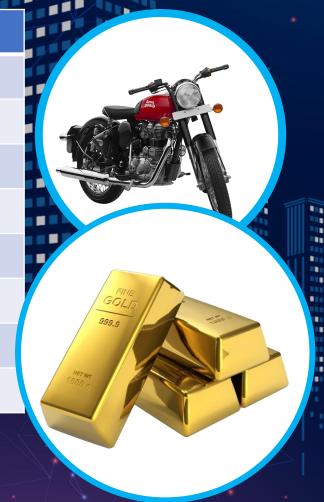

ake your dream come true with our fast and worldwide growing platform.







### DIRECT INCOME



5%(One Time) + ₹25/Day up to 90 Days

OR ₹100/Day up to 90 Days



- 1. If Your Direct Sponsor ₹12000 Then You Bill Get ₹25/Day Extra Up To 90 Days.
- If Your Direct Sponsor ₹60000 Then You Bill Get ₹100/Day Extra Up To 90 Days.



**PACKAGES** 

6000₹/-12000₹/-



**EVERY REFERRAL** 

500₹/-

500₹/-











# DIFFERENCE INCOME

5%-25%

| S.P           | INCOME |
|---------------|--------|
| 4999          | 5%     |
| 5000-14999    | 7.5%   |
| 15000-39999   | 10%    |
| 40000-69999   | 12%    |
| 70000-149999  | 15%    |
| 150000-299999 | 17.5%  |
| 3L- 499999    | 20%    |
| 5L – 10 L     | 25%    |



50% BUSINESS OF BIG LEG OR 50% BUSINESS OTHER LEG.





**REWARD** 



**RANK**