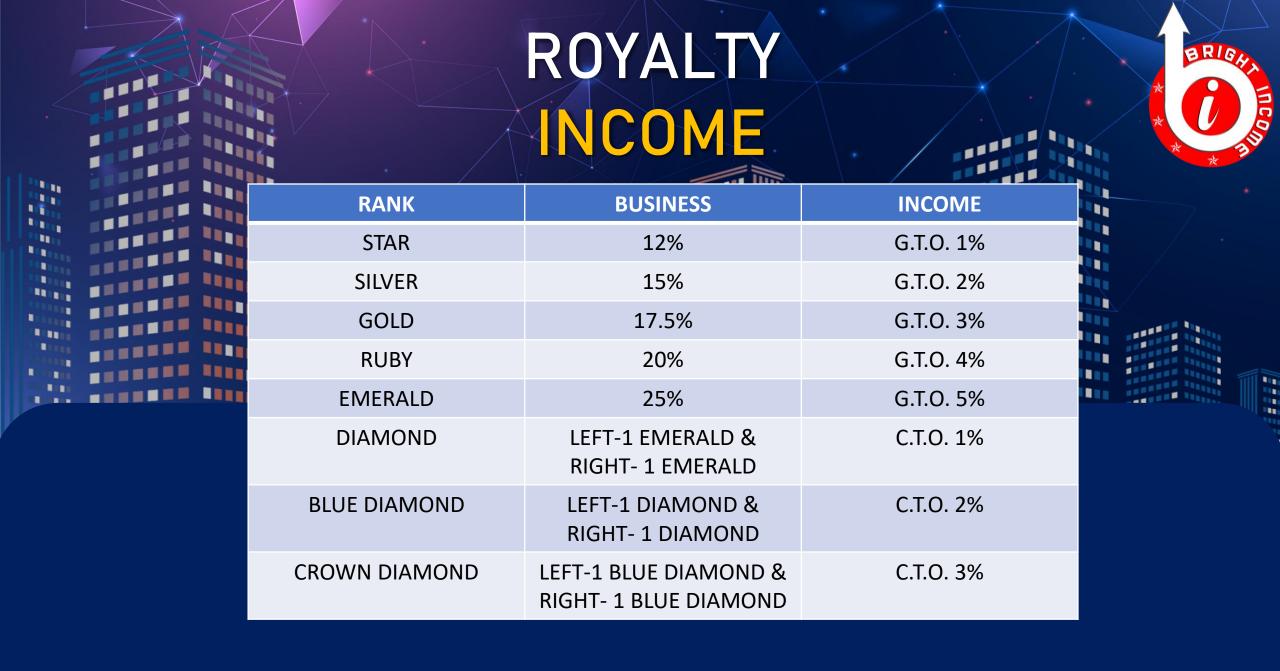

HT INCOME and high profit. Let's make your dream come true with our fast and worldwide growing platform.







### DIRECT INCOME



5%(One Time) + ₹25/Day up to 90 Days

OR ₹100/Day up to 90 Days



- 1. If Your Direct Sponsor ₹12000 Then You Bill Get ₹25/Day Extra Up To 90 Days.
- If Your Direct Sponsor ₹60000 Then You Bill Get ₹100/Day Extra Up To 90 Days.



**PACKAGES** 

6000₹/-12000₹/-



**EVERY REFERRAL** 

500₹/-

500₹/-











# DIFFERENCE INCOME

5%-25%

| S.P           | INCOME |
|---------------|--------|
| 4999          | 5%     |
| 5000-14999    | 7.5%   |
| 15000-39999   | 10%    |
| 40000-69999   | 12%    |
| 70000-149999  | 15%    |
| 150000-299999 | 17.5%  |
| 3L- 499999    | 20%    |
| 5L – 10 L     | 25%    |



50% BUSINESS OF BIG LEG OR 50% BUSINESS OTHER LEG.





**REWARD** 



**RANK**