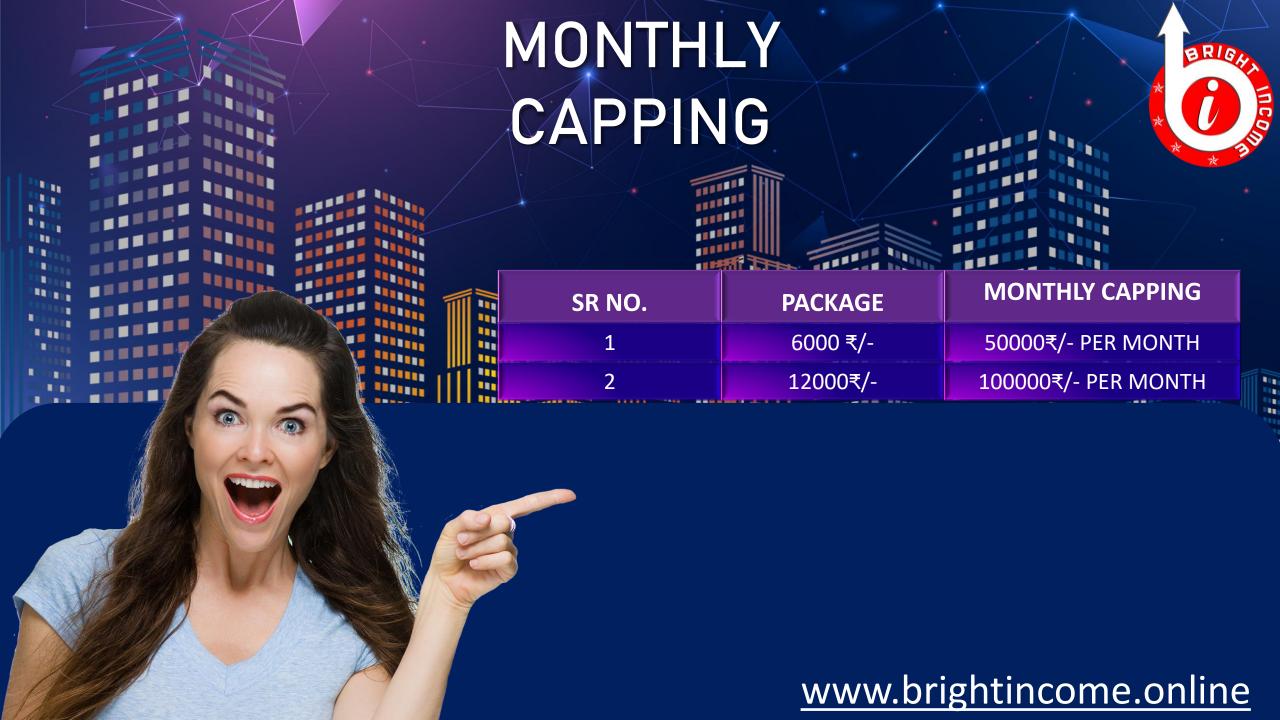

# DIFFERENCE INCOME

5%-25%

| S.P           | INCOME |
|---------------|--------|
| 4999          | 5%     |
| 5000-14999    | 7.5%   |
| 15000-39999   | 10%    |
| 40000-69999   | 12%    |
| 70000-149999  | 15%    |
| 150000-299999 | 17.5%  |
| 3L- 499999    | 20%    |
| 5L – 10 L     | 25%    |