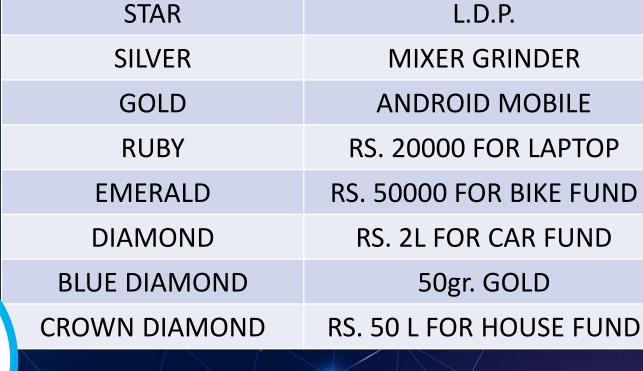

make your dream come true with our fast and worldwide growing platform.







### DIRECT INCOME



5%(One Time) + ₹25/Day up to 90 Days

OR ₹100/Day up to 90 Days



- 1. If Your Direct Sponsor ₹12000 Then You Bill Get ₹25/Day Extra Up To 90 Days.
- If Your Direct Sponsor ₹60000 Then You Bill Get ₹100/Day Extra Up To 90 Days.



**PACKAGES** 

6000₹/-12000₹/-



**EVERY REFERRAL** 

500₹/-

500₹/-











# DIFFERENCE INCOME

5%-25%

| S.P           | INCOME |
|---------------|--------|
| 4999          | 5%     |
| 5000-14999    | 7.5%   |
| 15000-39999   | 10%    |
| 40000-69999   | 12%    |
| 70000-149999  | 15%    |
| 150000-299999 | 17.5%  |
| 3L- 499999    | 20%    |
| 5L – 10 L     | 25%    |



50% BUSINESS OF BIG LEG OR 50% BUSINESS OTHER LEG.





**REWARD** 



**RANK**