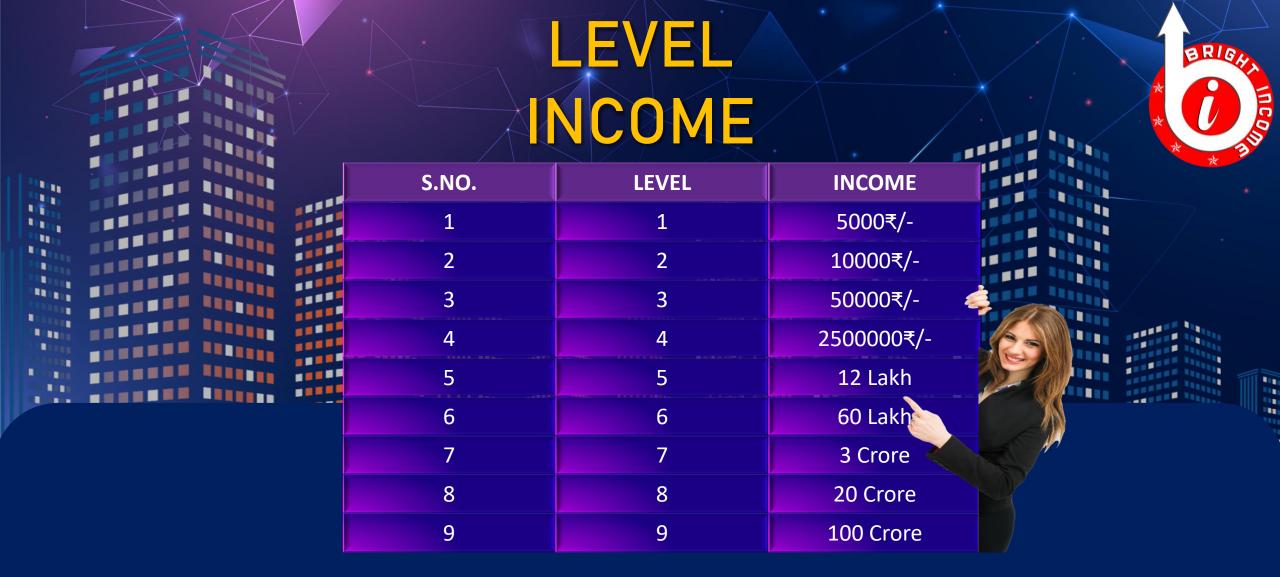

# DIFFERENCE INCOME

5%-25%

| S.P           | INCOME |
|---------------|--------|
| 4999          | 5%     |
| 5000-14999    | 7.5%   |
| 15000-39999   | 10%    |
| 40000-69999   | 12%    |
| 70000-149999  | 15%    |
| 150000-299999 | 17.5%  |
| 3L- 499999    | 20%    |
| 5L – 10 L     | 25%    |