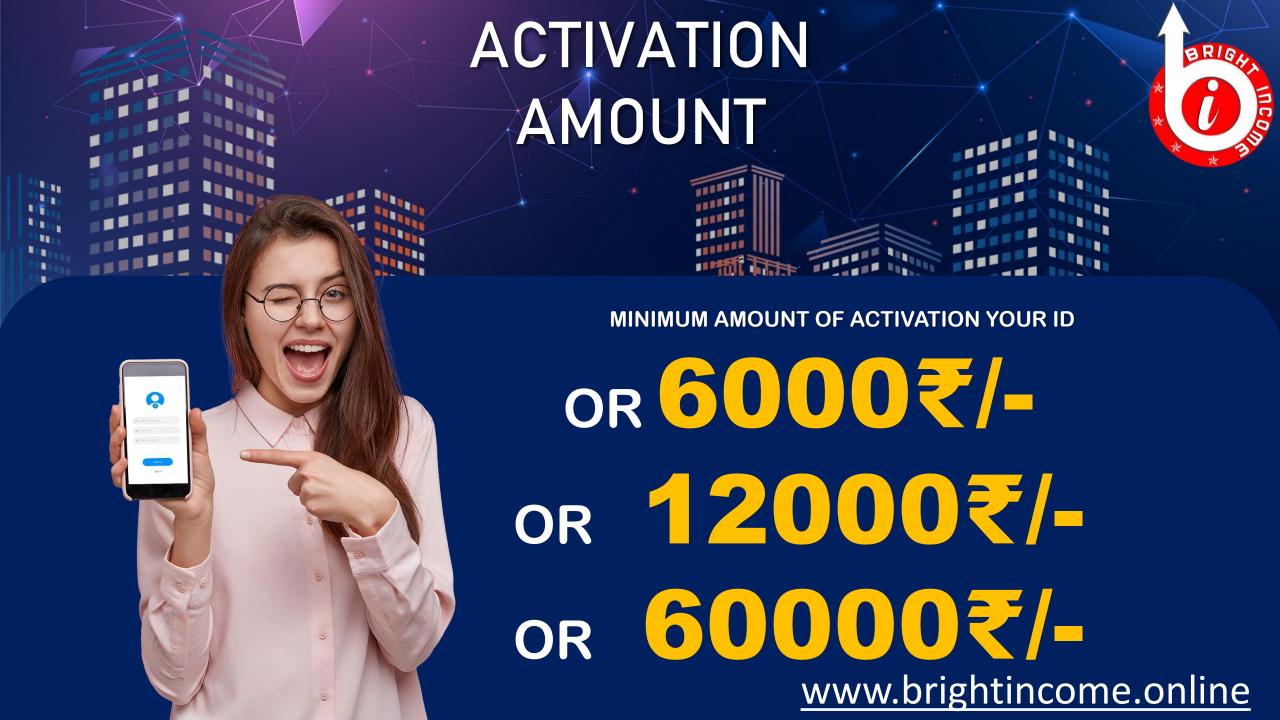

### DIRECT INCOME

5%(One Time) + ₹25/Day up to 90 Days

OR ₹100/Day up to 90 Days

- 1. If Your Direct Sponsor ₹12000 Then You Bill Get ₹25/Day Extra Up To 90 Days.
- If Your Direct Sponsor ₹60000 Then You Bill Get ₹100/Day Extra Up To 90 Days.

**PACKAGES** 

6000₹/-12000₹/-

**EVERY REFERRAL** 

500₹/-

500₹/-