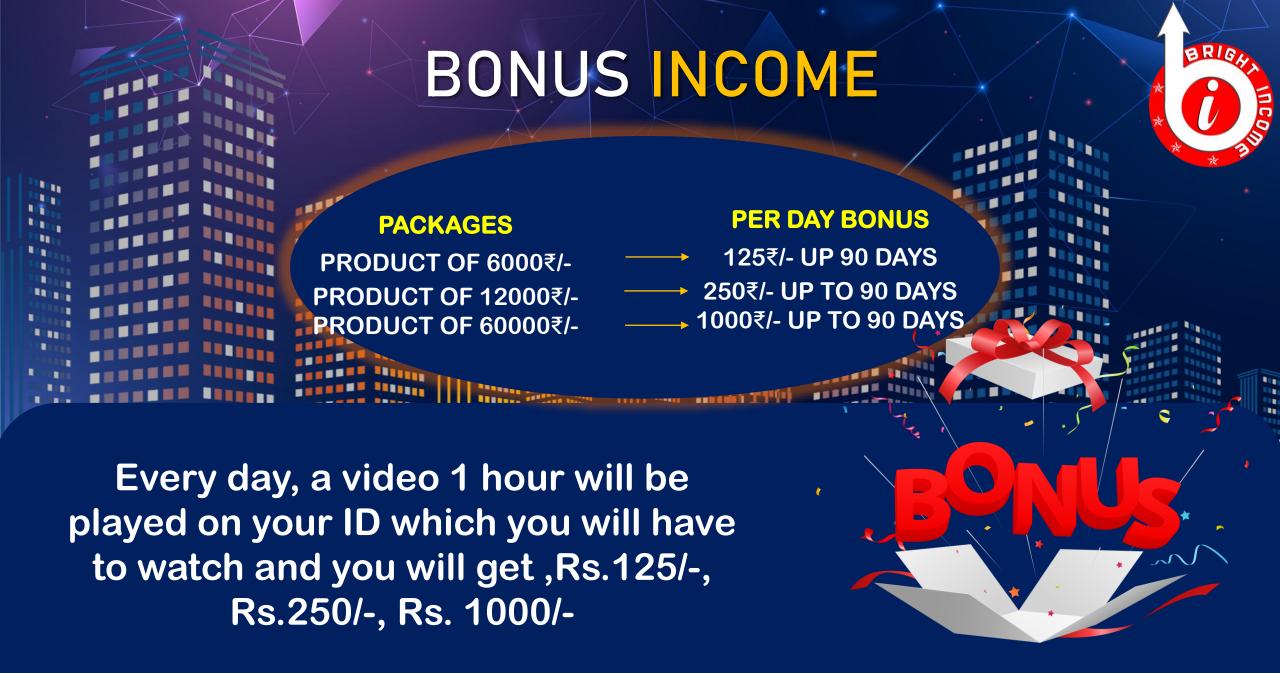

### DIRECT INCOME

5%(One Time) + ₹25/Day up to 90 Days

OR ₹100/Day up to 90 Days

- 1. If Your Direct Sponsor ₹12000 Then You Bill Get ₹25/Day Extra Up To 90 Days.
- If Your Direct Sponsor ₹60000 Then You Bill Get ₹100/Day Extra Up To 90 Days.