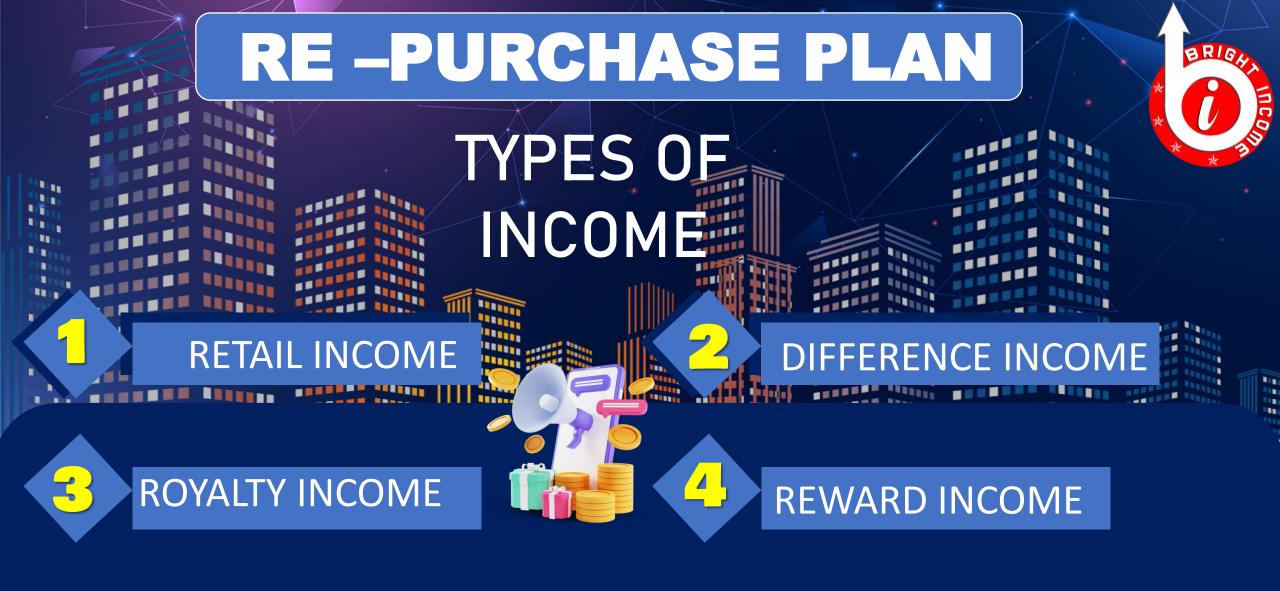

# DIFFERENCE INCOME

5%-25%

| S.P           | INCOME |
|---------------|--------|
| 4999          | 5%     |
| 5000-14999    | 7.5%   |
| 15000-39999   | 10%    |
| 40000-69999   | 12%    |
| 70000-149999  | 15%    |
| 150000-299999 | 17.5%  |
| 3L- 499999    | 20%    |
| 5L – 10 L     | 25%    |